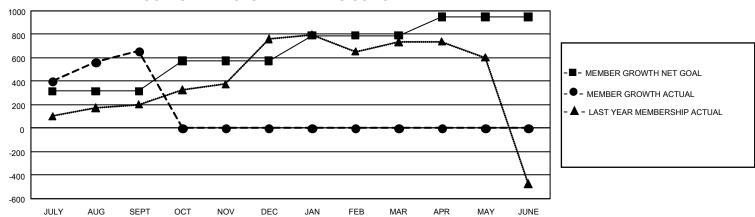

## GMT Constitutional Area 6, Group L

REPORT DOES NOT INCLUDE CLUBS IN UNDISTRICTED AREAS.

| Clubs                 |               |           |               | Members               |                         |                         |                                                    |
|-----------------------|---------------|-----------|---------------|-----------------------|-------------------------|-------------------------|----------------------------------------------------|
| RESULTS FOR 2021-2022 |               |           |               | RESULTS FOR 2021-2022 |                         |                         |                                                    |
| QUARTER               | NEW CLUB GOAL | NEW CLUBS | DROPPED CLUBS | QUARTER MEI           | MBER GROWTH NET<br>GOAL | MEMBER GROWTH<br>ACTUAL | DROPPED MEMBERS<br>ACTUAL (including<br>transfers) |
| JULY/AUG/SEPT         | 15            | 9         | 4             | JULY/AUG/SEPT         | 315                     | 905                     | 181                                                |
| OCT/NOV/DEC           | 15            | 0         | 0             | OCT/NOV/DEC           | 260                     | 0                       | 0                                                  |
| JAN/FEB/MAR           | 6             | 0         | 0             | JAN/FEB/MAR           | 215                     | 0                       | 0                                                  |
| APR/MAY/JUNE          | 9             | 0         | 0             | APR/MAY/JUNE          | 160                     | 0                       | 0                                                  |

## GOALS AND ACTUAL MEMBERS CUMULATIVE

| DROPPED CLUBS: 4 |     | 116 CLUBS OF 311 ADDED 1<br>OR MORE NEW MEMBERS | GENDER DISTRIBUTION                  |                |  |
|------------------|-----|-------------------------------------------------|--------------------------------------|----------------|--|
|                  |     |                                                 | MALE                                 | 7,512 (61.75%) |  |
|                  |     |                                                 | FEMALE                               | 4,654 (38.25%) |  |
| DROPPED MEMBERS  |     |                                                 | NON BINARY                           | 0 (0.00%)      |  |
| DECEASED         | 11  |                                                 | PREFER NOT TO ANSWER                 | 0 (0.00%)      |  |
| CLUB CANCELLED   | 63  |                                                 | TOTAL FAMILY UNIT MEMBERS 7.0        |                |  |
| OTHER            | 107 | CLICK HERE FOR                                  | TO THE THIRD STATE INC.              |                |  |
| TOTAL            | 181 | CUMULATIVE MEMBERSHIP  DATA                     | FAMILY MEMBERS PAYING HALF DUES 3,95 |                |  |