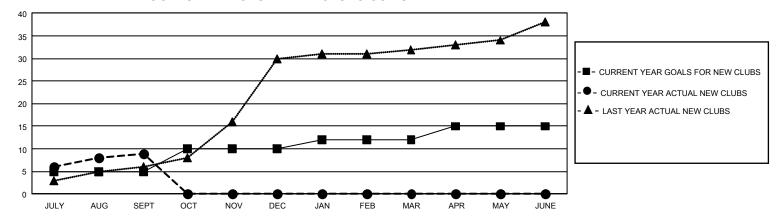

## GMT Constitutional Area 6, Group L

REPORT DOES NOT INCLUDE CLUBS IN UNDISTRICTED AREAS.

| Clubs                 |               |           |               | Members               |                         |                         |                                                    |
|-----------------------|---------------|-----------|---------------|-----------------------|-------------------------|-------------------------|----------------------------------------------------|
| RESULTS FOR 2021-2022 |               |           |               | RESULTS FOR 2021-2022 |                         |                         |                                                    |
| QUARTER               | NEW CLUB GOAL | NEW CLUBS | DROPPED CLUBS | QUARTER MEI           | MBER GROWTH NET<br>GOAL | MEMBER GROWTH<br>ACTUAL | DROPPED MEMBERS<br>ACTUAL (including<br>transfers) |
| JULY/AUG/SEPT         | 15            | 9         | 4             | JULY/AUG/SEPT         | 315                     | 905                     | 181                                                |
| OCT/NOV/DEC           | 15            | 0         | 0             | OCT/NOV/DEC           | 260                     | 0                       | 0                                                  |
| JAN/FEB/MAR           | 6             | 0         | 0             | JAN/FEB/MAR           | 215                     | 0                       | 0                                                  |
| APR/MAY/JUNE          | 9             | 0         | 0             | APR/MAY/JUNE          | 160                     | 0                       | 0                                                  |

## GOALS AND ACTUAL NEW CLUBS CUMULATIVE